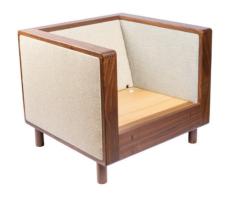

## Attachment of decorative and upholstered panels to furniture

Transform furniture designs with upholstered elements that attach precisely and securely yet can be removed and reattached multiple times.