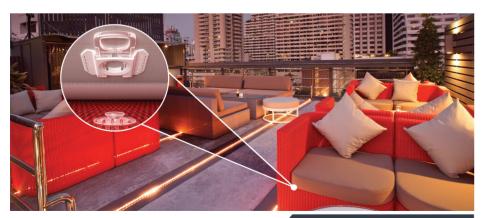

### Attach cushions to furniture

Secure cushions and upholstered elements to furniture frames preventing shifting while allowing for easy removal and cleaning.

Textile mounting solution: TC-M6 - substrate & TC-F6H - textile