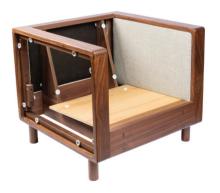

## Attachment of decorative and upholstered panels to furniture

Transform furniture designs with upholstered elements that attach precisely and securely yet can be removed and reattached multiple times.

## Create modular furniture systems

Design furniture that can be easily reconfigured, or adapted to changing needs with hidden connectors that ensure perfect positioning every time.

Panel mounting solution: **VL-F3** - substrate & **VL-M3** - panel