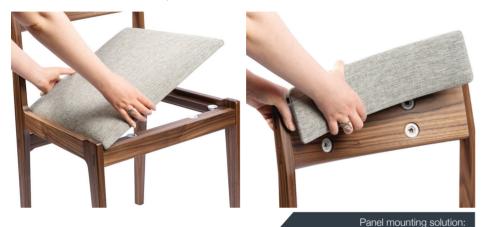

## Attachment of decorative and upholstered panels to furniture

Transform furniture designs with upholstered elements that attach precisely and securely yet can be removed and reattached multiple times.

### Attach cushions to furniture

Secure cushions and upholstered elements to furniture frames preventing shifting while allowing for easy removal and cleaning.

Textile mounting solution: TC-M6 - substrate & TC-F6H - textile