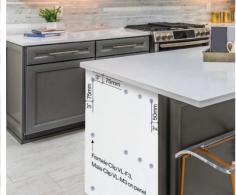

## Attachment of end panel on kitchen cabinets or furniture

Create seamless connections between end panels and cabinet bodies maintaining clean lines. Allows easy installation in the field, avoiding damages in the transportation and allowing easy replacement in case of damages.

Panel mounting solution: **VL-F3** - substrate & **VL-M3** - panel

VL-F3 - substrate & VL-M3 - panel