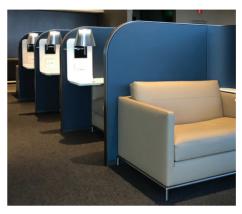

### Attachment of access panels for cabinetry and benchtops to kitchen carcasses

Streamline your manufacturing using Fastmount connectors and CNC machinery, or Fastmount Center points, while improving precision and simplifying installation.