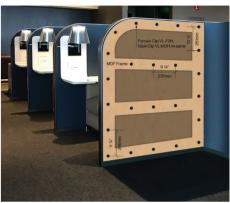

### Attachment of access panels for cabinetry and benchtops to kitchen carcasses

Streamline your manufacturing using Fastmount connectors and CNC machinery, or Fastmount Center points, while improving precision and simplifying installation.

Panel mounting solution: PC-VM1 - substrate & PC-RF1 - panel