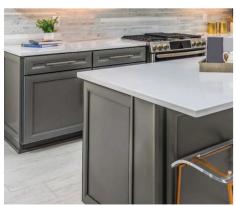

### Attachment of access panels for cabinetry and benchtops to kitchen carcasses

Streamline your manufacturing using Fastmount connectors and CNC machinery, or Fastmount Center points, while improving precision and simplifying installation.