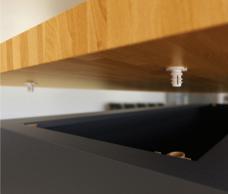

### Attachment of access panels for cabinetry and benchtops to kitchen carcasses

Streamline your manufacturing using Fastmount connectors and CNC machinery, or Fastmount Center points, while improving precision and simplifying installation.

Panel mounting solution: PC-VM1 - substrate & PC-RF1 - panel