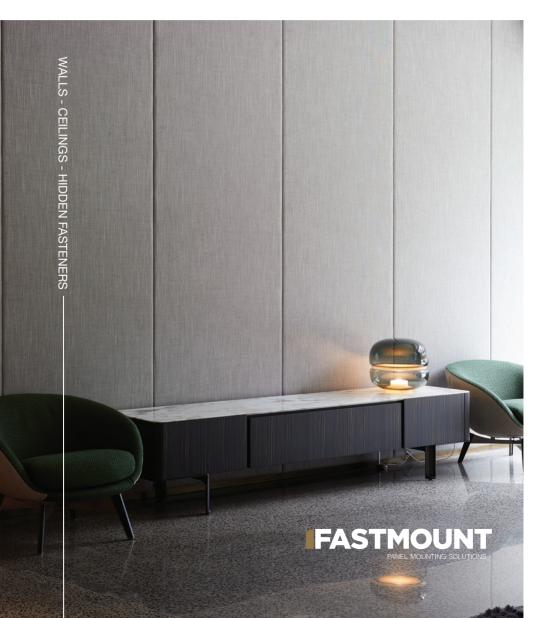

# Architectural Catalogue 2025

Perfect alignment. Flawless finish.

## Precision and simplicity for complex designs

Fastmount offers innovative solutions for attaching architectural wall and ceiling panels, ensuring easy and precise installation. We help address the challenges often encountered with traditional systems like Z-clips and French cleats, especially when dealing with complex geometries and shapes.

Fastmount provides contractors and fabricators with solutions that reduce rework time and enable easy and precise alignment of panels, creating measurable efficiencies during installation while delivering higher levels of design integrity. Additionally, the use of Fastmount eliminates the gap on top of wall panels for improved aesthetics.