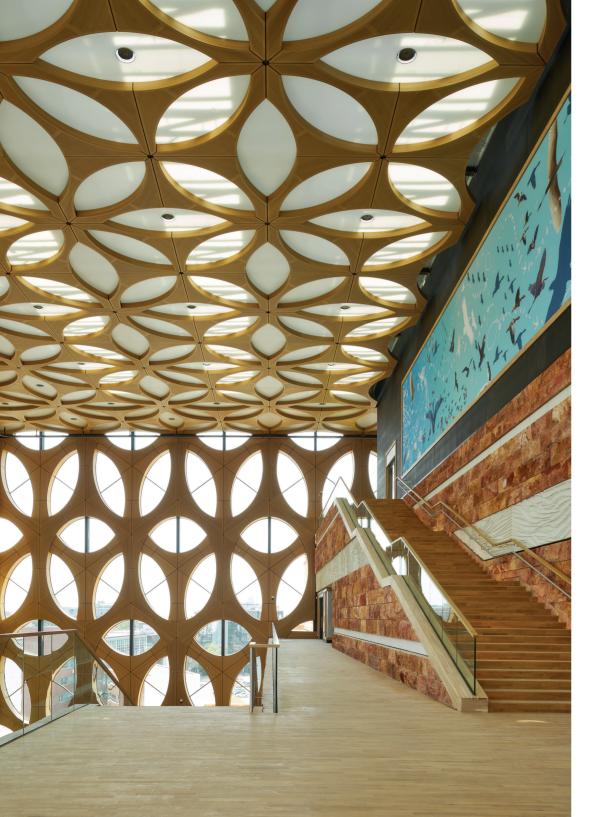

## Panels of complex geometries

Precise alignment for intricate architectural designs with hidden fastening.

Panel mounting solution: PC-SF1 - substrate & PC-M2H - panel

## Suspended ceilings

Fastmount's proprietary rail system allows preassembly offsite, reducing installation time. It enables easy removal of ceiling panels for access of ceiling void for maintenance of electrical wiring, plumbing, HVAC ducts, and other infrastructure elements, while holding panels securely. Our Panelsafe system is also available for extra safety.