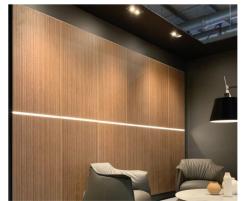

## Feature walls

Transform spaces with perfectly aligned decorative elements, including integration of LED lights and precise panel gap control.

Panel mounting solution: SL-FB1, SL-C-WW90 & SL-RLE - substrate & SL-M10 - panel