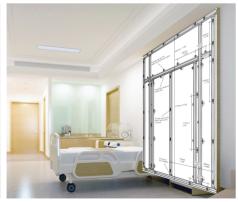

### Panels on stand-off wall

Create standoff walls, enabling easy access to behind panels service systems. Ideal for patient headwall units.

Panel mounting solution: SL-FB1. SL-RLE & SL-WW90 - substrate & SL-M10 - panel