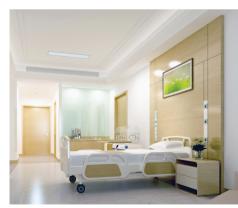

### Panels on stand-off wall

Create standoff walls, enabling easy access to behind panels service systems. Ideal for patient headwall units.

Panel mounting solution: SL-FB1. SL-RLE & SL-WW90 - substrate & SL-M10 - panel