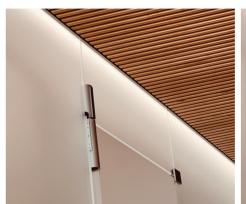

## Suspended ceilings

Fastmount's proprietary rail system allows preassembly offsite, reducing installation time. It enables easy removal of ceiling panels for access of ceiling void for maintenance of electrical wiring, plumbing, HVAC ducts, and other infrastructure elements, while holding panels securely. Our Panelsafe system is also available for extra safety.