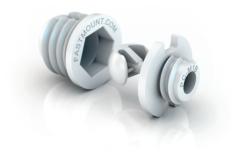

## Precision and simplicity for complex designs

Fastmount offers innovative solutions for attaching architectural wall and ceiling panels, ensuring easy and precise installation. We help address the challenges often encountered with traditional systems like Z-clips and French cleats, especially when dealing with complex geometries and shapes.

Fastmount provides contractors and fabricators with solutions that reduce rework time and enable easy and precise alignment of panels, creating measurable efficiencies during installation while delivering higher levels of design integrity. Additionally, the use of Fastmount eliminates the gap on top of wall panels for improved aesthetics.

Our mission is to enable the creation of beautiful, elegant and functional design finishes for panels and furniture by simplifying the processes of installation, usage and removal of surfaces. Fastmount panel mounting solutions ensure a perfect alignment and flawless finish, every time.