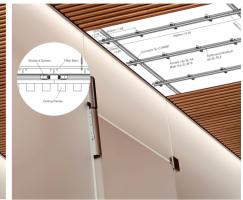

## Suspended ceilings

Fastmount's proprietary rail system allows preassembly offsite, reducing installation time. It enables easy removal of ceiling panels for access of ceiling void for maintenance of electrical wiring, plumbing, HVAC ducts, and other infrastructure elements, while holding panels securely. Our Panelsafe system is also available for extra safety.

#### **STRATLOCK** SL RANGE

Recommended for walls and ceilings.

SL-FA, SL-FB1, SL-FC, SL-SFA and SL-M18 also available in fire rated versions.

#### **CLIP SYSTEM**

SL-FA STRATI OCK FEMALE SIDE MOUNT CLIP

FEMALE SIDE MOUNT CLIP FOR TIMBER FRAMEWORK

SL-SMT1 STRATLOCK SIDE MOUNT

SL-C-WC90-FR

STRATLOCK PLASTIC

WALL TO CEILING, WALL

TO WALL CONNECTOR

STRATI OCK FFMALE

FRONT MOUNT CLIP

SL-FB1

CP-01ST

STANDARD RANGE CENTRE POINT Standard Profile Centre Point with stainless steel tip to mark hole centre for correct clip alignment.

SL-C-WW90-FR STRATLOCK PLASTIC 90° CONNECTOR

SL-RLE STRATLOCK RAIL **EXTRUSION** 

SL-RCAB180 WALL TO WALL ADJUSTABLE CONNECTOR FOR STRATLOCK RAIL

SL-RCF90 STRATI OCK 90° RAIL CONNECTOR

SL-M10

SL-M18

STRATLOCK MALE

CLIP 10KG / 22LB

STRATLOCK MALE