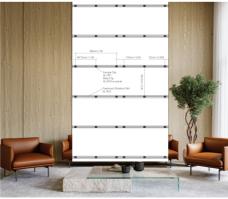

## Large decorative panels

Easy and secure installation method, easily installed in irregular walls and surfaces while keeping perfect panel alignment.

Panel mounting solution: SL-FB1 & SLRLE - substrate & SL-M18 - panel

## Feature walls

Transform spaces with perfectly aligned decorative elements, including integration of LED lights and precise panel gap control.

Panel mounting solution: SL-FB1, SL-C-WW90 & SL-RLE - substrate & SL-M10 - panel