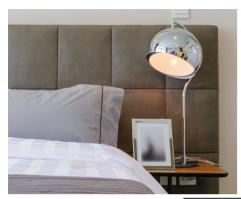

## Headboard/walls

Elegant solutions for hospitality and residential applications with hidden fixings that allow easy maintenance and upgrades.

Panel mounting solution: SL-FB1, SL-RLE & SL-C-WW90 - substrate & SL-M10 - panel