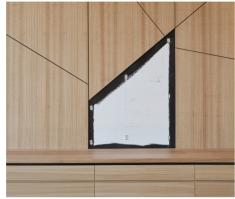

## Panels of complex geometries

Precise alignment for intricate architectural designs with hidden fastening.

Panel mounting solution: PC-SF1 - substrate & PC-M2H - panel