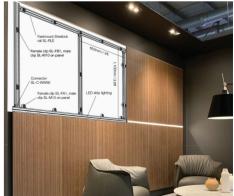

## Feature walls

Transform spaces with perfectly aligned decorative elements, including integration of LED lights and precise panel gap control.

Panel mounting solution: SL-FB1, SL-C-WW90 & SL-RLE - substrate & SL-M10 - panel

SL-RLE STRATLOCK RAIL **EXTRUSION** 

SL-RCAB180 WALL TO WALL ADJUSTABLE CONNECTOR FOR STRATLOCK RAIL

SL-RCF90 STRATI OCK 90° RAIL CONNECTOR

SL-M10

SL-M18

STRATLOCK MALE

CLIP 10KG / 22LB

STRATLOCK MALE