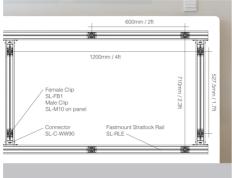

## Large decorative panels

Easy and secure installation method, easily installed in irregular walls and surfaces while keeping perfect panel alignment.

Panel mounting solution: SL-FB1 & SLRLE - substrate & SL-M18 - panel

SL-RLE STRATLOCK RAIL **EXTRUSION** 

SL-RCAB180 WALL TO WALL ADJUSTABLE CONNECTOR FOR STRATLOCK RAIL

SL-RCF90 STRATI OCK 90° RAIL CONNECTOR

SL-M10

SL-M18

STRATLOCK MALE

CLIP 10KG / 22LB

STRATLOCK MALE