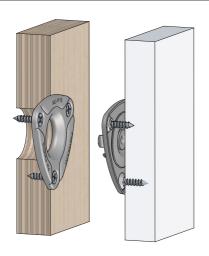

## MC-SSM10 Stainless Steel Clip Male

The MC-SSM10 is built from 304 stainless steel for enhanced fire safety and durability. As well as offering superior fire resistance, the clip can withstand heavy load bearing for both wall and ceiling panels. It screw fixes onto the back of the panel before being installed into the female clip component (MC-SSF10). Ideal for use with fire-rated panels, in fire egress paths and anywhere fire-rated certification is required. Refer to Panel Offset Guide for gap between substrate and panel, pull out and shear loads.

INSTALLATION: Partially exploded through section showing typical installation method