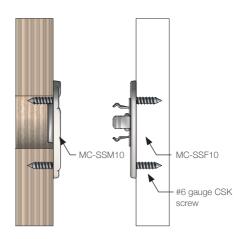

INSTALLATION: Partially exploded through section showing typical installation method