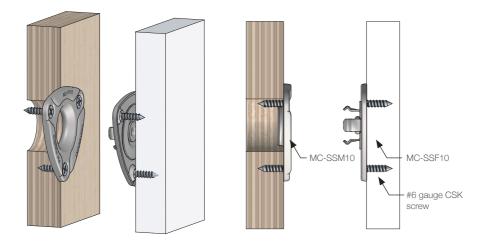

#### INSTALLATION: Partially exploded through section showing typical installation method

Subject to change without notice. Version: MC-SSF10 - 07/24. Copyright © Fastmount Ltd.