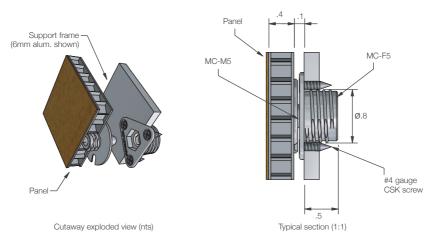

## MC-M5 Metal Clip Male - 11lb

The MC-M5 self taps into the back of the panel before being installed with the MC-F5. Innately fire resistant and ideal for heavy load bearing. Refer to Panel Offset Guide for gap between substrate and panel, pull out and shear loads. Note: For use with wall panels only, not suitable for ceiling panel installation.

#### MORE INFO:

Installation Guide MC-M5/F5/F10 Clip Layout Guide TD-02, 09, 12 Panel Offset Guide