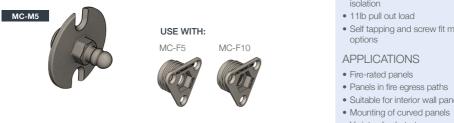

## MC-M5 Metal Clip Male - 11lb

The MC-M5 self taps into the back of the panel before being installed with the MC-F5. Innately fire resistant and ideal for heavy load bearing. Refer to Panel Offset Guide for gap between substrate and panel, pull out and shear loads. Note: For use with wall panels only, not suitable for ceiling panel installation.

### BENEFITS

- Metal clip to withstand high temperatures
- Allows for tolerance and panel flex (self centring)
- Provides acoustic and vibration isolation
- · Self tapping and screw fit mounting
- Suitable for interior wall panels only
- · Variety of substrates