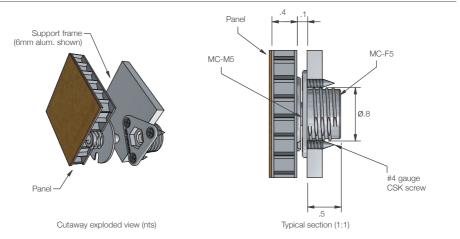

#### MORE INFO:

Installation Guide MC-M5/F5/F10 Clip Layout Guide TD-02, 09, 12 Panel Offset Guide

INSTALLATION: Partially exploded through section showing typical installation method