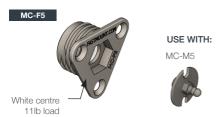

## MC-F5 Metal Clip Female - 11lb

The MC-F5, identified by the white centre, self taps or screw fixed into the substrate, before being installed with the MC-M5. Innately fire resistant and ideal for heavy load bearing. Refer to Panel Offset Guide for gap between substrate and panel, pull out and shear loads. Note: For use with wall panels only, not suitable for ceiling panel installation.

### **BENEFITS**

- Metal clip to withstand high temperatures
- Allows for tolerance and panel flex (self centring)
- Provides acoustic and vibration isolation
- 11lb pull out load
- Self tapping and screw fit mounting options