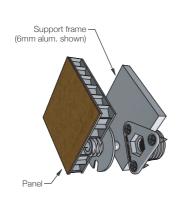

#### MORE INFO:

Installation Guide MC-M5/F5/F10 Clip Layout Guide TD-02, 09, 12 Panel Offset Guide

**INSTALLATION:** Partially exploded through section showing typical installation method

Cutaway exploded view (nts)