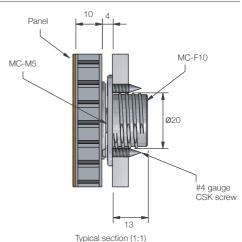

#### MORE INFO:

Installation Guide MC-M5/F5/F10 Clip Layout Guide TD-02, 09, 12 Panel Offset Guide

**INSTALLATION:** Partially exploded through section showing typical installation method

Cutaway exploded view (nts)