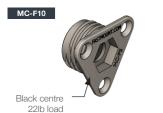

### MC-F10 Metal Clip Female - 22lb

The MC-F10, identified by the black centre, self taps or screw fixed into the substrate, before being installed with the MC-M5. Innately fire resistant and ideal for heavy load bearing. Refer to Panel Offset Guide for gap between substrate and panel, pull out and shear loads. Note: For use with wall panels only, not suitable for ceiling panel installation.

#### **BENEFITS**

- Metal clip to withstand high temperatures
- Allows for tolerance and panel flex (self centring)
- · Provides acoustic and vibration isolation
- 22lb pull out load
- Self tapping and screw fit mounting options