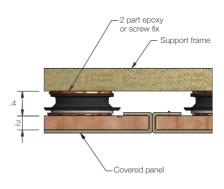

### **APPLICATIONS**

- · Arms for sofas and armchairs
- Heavy artwork
- Signage
- · Large panels that need strong securing

INSTALLATION: Partially exploded through section showing typical installation method

Through section showing recessed installation

Through section showing surface mounted adhesive installation