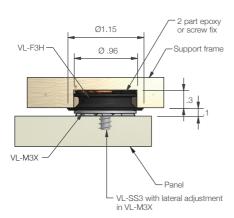

### **APPLICATIONS**

- · Arms for sofas and armchairs
- Heavy artwork
- Signage
- · Large panels that need strong securing

INSTALLATION: Partially exploded through section showing typical installation method

Through section showing recessed installation

Through section showing surface mounted adhesive installation