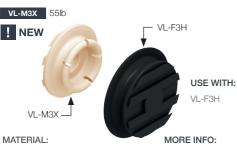

## VL-M3X Very Low Profile Extra Heavy Duty 55lb

The VL-M3X is the strongest fixing in the Very Low Profile Range, ideal for more permanent fixings in applications such as settee arms in furniture, heavy artwork, and large, heavyweight interior panels. With a 55lb pull out load and 165lb shear load, the VL-M3X clips into the VL-F3H with no special tools required for installation. Can be used with a wide range of adhesives or screw fixed, according to application type.

Off white Acetal copolymer

Installation Gi
Clip Layout G

Installation Guide VL-03 Clip Layout Guide TD-02, 08, 09 Panel Offset Guide