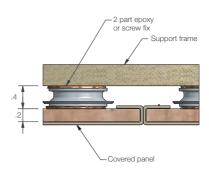

#### INSTALLATION: Partially exploded through section showing typical installation method

Through section showing recessed installation

VL-F3 VL-F3H VL-F3H VL-R3H VL-M3 VL-M3H VL-M3 VL Through section showing surface mounted adhesive installation