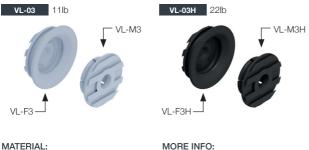

# VL-03 & VL-03H Very Low Profile Clip Set

The VL-03 and VL-03H are ideal for mounting ceiling and wall panels in areas with minimal frame and panel thickness. The VL-03 and VL-03H clip sets use the patented SuperGroove™ system to mechanically engage into adhesive. Screw or adhesive combinations can be used. Refer to Panel Offset Guide for gap between substrate and panel, pull out and shear loads.

Light Gray Acetal copolymer Black Shinite MORE INFO: Installation Guide VL-03 Clip Layout Guide TD-02, 08, 09 Panel Offset Guide

## BENEFITS

- Self-aligning secure mounting
- Installation requires no special tools or skilled labor
- Uses a range of adhesives to suit the customer
- Fast installation
- 11lb or 22lb pull out load
- · Clip lead in for easy fitting
- Can be screw fixed with lateral adjustment, or glue fixed