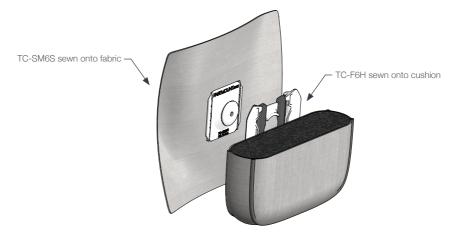

## INSTALLATION: Partially exploded through section showing typical installation method