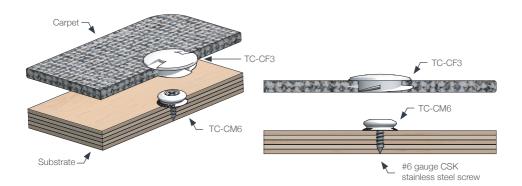

#### INSTALLATION: Partially exploded through section showing typical installation method

Subject to change without notice. Version: TC-CM6 - 06/24. Copyright © Fastmount Ltd.