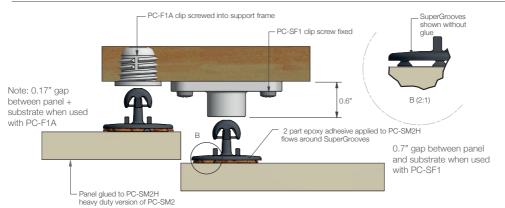

### PC-SM2H Surface Mount Male Adhesive Fix -22lb

The PC-SM2H heavy duty surface mount male is designed for use where installers prefer an adhesive fix, and an increased pull out load. It is ideal for new composite materials. Patented SuperGrooves™ mechanically engage into a 2 part epoxy for secure mounting. Compatible with all female clips in the Standard Range, and has a 22lb pull out load. Refer to Panel Offset Guide for information about gap between substrate and panel, pull out and shear loads.

### USE WITH:

PC-F1A

MATERIAI: Black Acetal copolymer

### MORE INFO:

Installation Guide PC-F1A, SF1, RF1 Clip Layout Guide TD-02, 09, 12 Panel Offset Guide