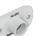

### PC-SM2H Surface Mount Male Adhesive Fix -22lb

The PC-SM2H heavy duty surface mount male is designed for use where installers prefer an adhesive fix, and an increased pull out load. It is ideal for new composite materials. Patented SuperGrooves™ mechanically engage into a 2 part epoxy for secure mounting. Compatible with all female clips in the Standard Range, and has a 22lb pull out load. Refer to Panel Offset Guide for information about gap between substrate and panel, pull out and shear loads.

### **APPLICATIONS**

- · Mounting thicker panels with increased loading
- Soft or honeycomb cored panels with thin facings
- · Mounting panels where no drilling is preferred
- Ideal for refit

**INSTALLATION:** Partially exploded through section showing typical installation method