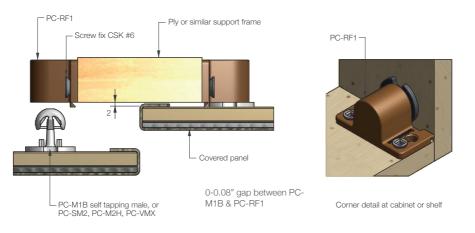

MORE INFO: Installation Guide PC-RF1 Clip Layout Guide TD-02, 09, 12 Panel Offset Guide

**INSTALLATION:** Partially exploded through section showing typical installation method

Subject to change without notice. Version: PC-RF1 - 06/24. Copyright © Fastmount Ltd.