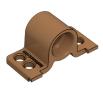

## PC-RF1 Side Mount Female Screw Fix

The PC-RF1 is ideal for applications that require side mounting, such as refit, cabinet construction or securing floor panels. This versatile screw-fixed clip works with all male clips from the Standard Range. Compatible with all male clips in the Standard Range (pull out load depends on male clip used). Refer to Panel Offset Guide for information about gap between substrate and panel, pull out and shear loads.

## Compatible with all male Standard Range clips

BENEFITS

Side mounting

· Screw fixed to frame

Several mounting options

• Allows for flexing and expansion of panel and support

• Installation requires no special tools