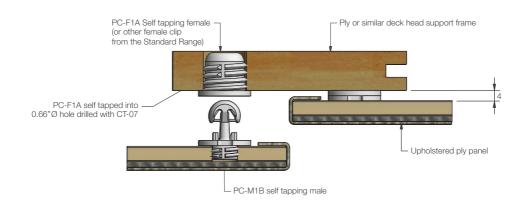

## PC-M1B Self-tapping male - 11lb

The self-tapping male PC-M1B is a versatile clip that works with all female clips in the Standard Range, and is suitable for various panel mounting applications. With a 11lb pull out load, the PC-M1B is suitable for small and medium weight wall panels. Refer to Panel Offset Guide for gap between substrate and panel, pull out and shear loads.

### **BENEFITS**

- · Self-aligning installation without adhesives
- Perfect panel alignment secure mounting every time
- Remove and refit panels in any sequence 100+ times
- · Saves time and reduces cost
- · Allows for flexing and expansion of panel and support frame materials
- 11lb pull out load

### **APPLICATIONS**

- · Covered or painted panels with minimum 5/16" thickness
- · Ceiling and wall panels
- · Refits and upgrades of existing installation
- · Variety of substrates

**INSTALLATION:** Partially exploded through section showing typical installation method