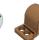

### **APPLICATIONS**

- · Covered or painted panels with minimum 5/16" thickness
- · Ceiling and wall panels
- · Refits and upgrades of existing installation
- · Variety of substrates

**INSTALLATION:** Partially exploded through section showing typical installation method