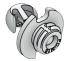

## PC-M1B Self-tapping male - 11lb

The self-tapping male PC-M1B is a versatile clip that works with all female clips in the Standard Range, and is suitable for various panel mounting applications. With a 11lb pull out load, the PC-M1B is suitable for small and medium weight wall panels. Refer to Panel Offset Guide for gap between substrate and panel, pull out and shear loads.

### PC-M1B