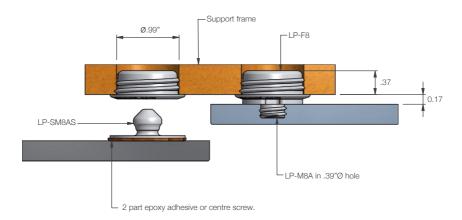

### LP-SM8AS Surface Mount Male Adhesive Fix - 11lb

The LP-SM8AS is a male low profile clip with a surface mount installation. Featuring Fastmount's patented SuperGroove base, the grooves mechanically engage into the a 2 part epoxy to create a bond that supports a 11lb pull out load. Ideal for thin panels or panels where drilling into the surface is not possible. The clip also offers an option to screw fix directly through the head for rapid installation. Mounts into LP-F8, LP-DF8 and LP-AF8A female clips. Refer to Panel Offset Guide for gap between substrate and panel, pull out and shear loads.

### **APPLICATIONS**

- · Thin wall panels
- · Lightweight ceiling panels
- Covered, painted or pre-finished panels
- Interior panels
- Refit and upgrade work

INSTALLATION: Partially exploded through section showing typical installation method