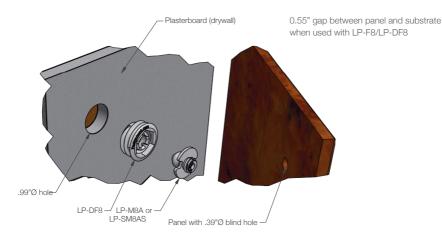

#### **APPLICATIONS**

- Wall panels
- · Lightweight ceiling panels
- · Covered, painted and pre-finished panels
- Interior panels
- · Bedheads, artwork

INSTALLATION: Partially exploded through section showing typical installation method