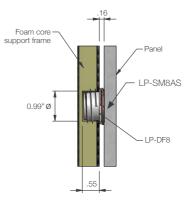

### **LP-DF8** Tapping Coarse Thread Female

The LP-DF8 is specifically designed for soft core material such as drywall. A wide thread self-taps securely into plasterboard (drywall). Compatible with LP-M8A and LP-SM8AS. Not for use with LP-SMX due to high pull out load. Refer to Panel Offset Guide for gap between substrate and panel, pull out and shear loads.

#### **APPLICATIONS**

- Covered or painted and pre-finished panels
- Acoustic panels
- Refits and upgrades of existing installations
- · Bed heads, artwork

INSTALLATION: Partially exploded through section showing typical installation method