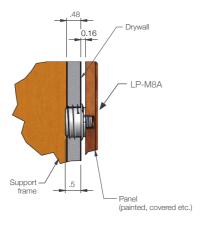

#### **APPLICATIONS**

- Covered or painted and pre-finished panels
- Acoustic panels
- Refits and upgrades of existing installations
- · Bed heads, artwork

INSTALLATION: Partially exploded through section showing typical installation method