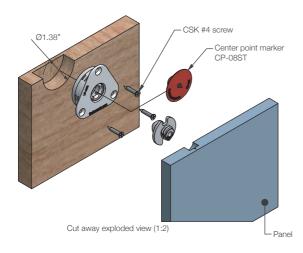

### **LP-AF8A** Low Profile Autofit Female

The LP-AF8A female clip provides 360 degree lateral adjustment, fitting into a 1.4Ø hole. The LP-AF8A mounts into a variety of substrates, and is compatible with all male clips in the Low Profile Range. Refer to Panel Offset Guide for gap between substrate and panel, pull out and shear loads.

**INSTALLATION:** Partially exploded through section showing typical installation method

Typical section (1:2)