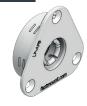

### **LP-AF8A** Low Profile Autofit Female

The LP-AF8A female clip provides 360 degree lateral adjustment, fitting into a 1.4Ø hole. The LP-AF8A mounts into a variety of substrates, and is compatible with all male clips in the Low Profile Range. Refer to Panel Offset Guide for gap between substrate and panel, pull out and shear loads.

#### LP-AF8A

MATERIAL:

White Acetal copolymer

**INSTALLATION:** Partially exploded through section showing typical installation method

Typical section (1:2)