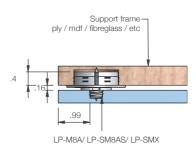

# USE WITH:

LP-SMX

**INSTALLATION:** Partially exploded through section showing typical installation method

Typical section (1:2)