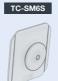

## TC-F6H & TC-SM6S Textile Clip Range

#### INSTALLATION STEPS

3 Sew TC-SM6S to fabric using 110/18 needle and V92 size thread along stitch groove.

4 Cut cushion fabric to shape

Mark location of TC-F6H and position clip about 2.8" away from cushion edge