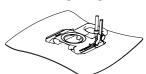

#### USE WITH:

Upholstery sewing machine using standard foot, size 110/18 needle and V92 thread.

Sew TC-F6H to fabric using 110/18 needle and V92 size thread along stitch groove.

7 Complete construction of cushion

To lock cushion into place, align clips.
To engage, slide lock away from cushion edge,
to disengage, pull lock towards edge of cushion.