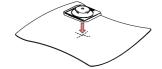

#### INSTALLATION STEPS

3 Sew TC-SM6S to fabric using 110/18 needle and V92 size thread along stitch groove.

4 Cut cushion fabric to shape

Mark location of TC-F6H and position clip about 2.8" away from cushion edge

Sew TC-F6H to fabric using 110/18 needle and V92 size thread along stitch groove.

7 Complete construction of cushion

To lock cushion into place, align clips.
To engage, slide lock away from cushion edge,
to disengage, pull lock towards edge of cushion.