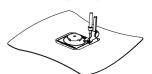

#### INSTALLATION STEPS

3 Sew TC-SM6S to fabric using 110/18 needle and V92 size thread along stitch groove.

4 Cut cushion fabric to shape

Mark location of TC-F6H and position clip about 2.8" away from cushion edge

Sew TC-F6H to fabric using 110/18 needle and V92 size thread along stitch groove.

7 Complete construction of cushion

To lock cushion into place, align clips.
To engage, slide lock away from cushion edge,
to disengage, pull lock towards edge of cushion.