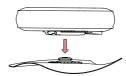

Sew TC-F6H to fabric using 110/18 needle and V92 size thread along stitch groove.

7 Complete construction of cushion

To lock cushion into place, align clips.
To engage, slide lock away from cushion edge,
to disengage, pull lock towards edge of cushion.