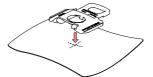

#### INSTALLATION STEPS

3 Sew TC-SM6S to fabric using 110/18 needle and V92 size thread along stitch groove.

4 Cut cushion fabric to shape

Mark location of TC-F6H and position clip about 2.8" away from cushion edge