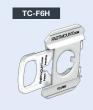

## TC-F6H & TC-SM6S Textile Clip Range

Sew TC-F6H to fabric using 110/18 needle and V92 size thread along stitch groove.

7 Complete construction of cushion

To lock cushion into place, align clips.
To engage, slide lock away from cushion edge,
to disengage, pull lock towards edge of cushion.