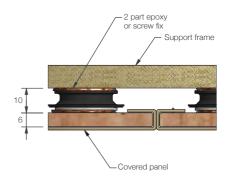

#### INSTALLATION: Partially exploded through section showing typical installation method

Through section showing recessed installation

Through section showing surface mounted adhesive installation

PROUDLY DESIGNED & MANUFACTURED IN NEW ZEALAND Subject to change without notice. Version: VL-M3X - 05/23. Copyright © Fastmount Ltd.