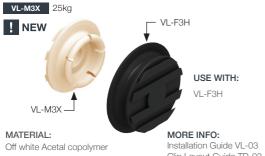

# VL-M3X Very Low Profile Extra Heavy Duty 25kg

The VL-M3X is the strongest fixing in the Very Low Profile Range, ideal for more permanent fixings in applications such as settee arms in furniture, heavy artwork, and large, heavyweight interior panels. With a 25kg pull out load and 75kg shear load, the VL-M3X clips into the VL-F3H with no special tools required for installation. Can be used with a wide range of adhesives or screw fixed, according to application type.

Installation Guide VL-03 Clip Layout Guide TD-02, 08, 09 Panel Offset Guide