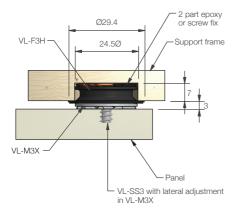

#### INSTALLATION: Partially exploded through section showing typical installation method

Through section showing recessed installation

Through section showing surface mounted adhesive installation

PROUDLY DESIGNED & MANUFACTURED IN NEW ZEALAND Subject to change without notice. Version: VL-M3X - 05/23. Copyright © Fastmount Ltd.