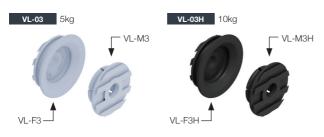

## VL-03 & VL-03H Very Low Profile Clip Set

The VL-03 and VL-03H are ideal for mounting ceiling and wall panels in areas with minimal frame and panel thickness. The VL-03 and VL-03H clip sets use the patented SuperGroove® system to mechanically engage into adhesive. Screw or adhesive combinations can be used. Refer to Panel Offset Guide for gap between substrate and panel, pull out and shear loads.

### MATERIAL: Light Grey Acetal copolymer

Black Shinite

MORE INFO: Installation Guide VL-03 Clip Lavout Guide TD-02, 08, 09 Panel Offset Guide