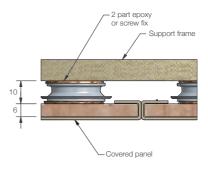

Through section showing recessed installation

Through section showing surface mounted adhesive installation