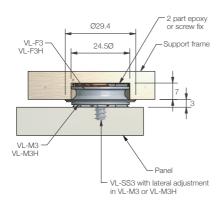

#### APPLICATIONS

- · Areas with minimal clearance
- Inspection panels
- Soft or honeycomb cored panels with thin facings
- · Mounting panels where no drilling is preferred

INSTALLATION: Partially exploded through section showing typical installation method

Through section showing recessed installation

Through section showing surface mounted adhesive installation