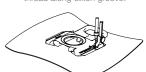

#### **USE WITH:**

Upholstery sewing machine using standard foot, size 110/18 needle and V92 thread.

Sew TC-F6H to fabric using 110/18 needle and V92 size thread along stitch groove.

7 Complete construction of cushion

To lock cushion into place, align clips. To engage, slide lock away from cushion edge, to disengage, pull lock towards edge of cushion.