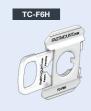

#### INSTALLATION STEPS

3 Sew TC-SM6S to fabric using 110/18 needle and V92 size thread along stitch groove.

4 Cut cushion fabric to shape

Mark location of TC-F6H and position clip about 70mm away from cushion edge

Sew TC-F6H to fabric using 110/18 needle and V92 size thread along stitch groove.

7 Complete construction of cushion

To lock cushion into place, align clips. To engage, slide lock away from cushion edge, to disengage, pull lock towards edge of cushion.