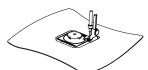

#### INSTALLATION STEPS

3 Sew TC-SM6S to fabric using 110/18 needle and V92 size thread along stitch groove.

4 Cut cushion fabric to shape

Mark location of TC-F6H and position clip about 70mm away from cushion edge

Sew TC-F6H to fabric using 110/18 needle and V92 size thread along stitch groove.

7 Complete construction of cushion

To lock cushion into place, align clips. To engage, slide lock away from cushion edge, to disengage, pull lock towards edge of cushion.