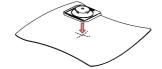

#### INSTALLATION STEPS

3 Sew TC-SM6S to fabric using 110/18 needle and V92 size thread along stitch groove.

4 Cut cushion fabric to shape

Mark location of TC-F6H and position clip about 70mm away from cushion edge

Sew TC-F6H to fabric using 110/18 needle and V92 size thread along stitch groove.

7 Complete construction of cushion

To lock cushion into place, align clips. To engage, slide lock away from cushion edge, to disengage, pull lock towards edge of cushion.