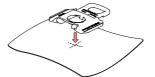

#### INSTALLATION STEPS

3 Sew TC-SM6S to fabric using 110/18 needle and V92 size thread along stitch groove.

4 Cut cushion fabric to shape

Mark location of TC-F6H and position clip about 70mm away from cushion edge