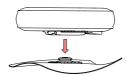

#### INSTALLATION STEPS

3 Sew TC-SM6S to fabric using 110/18 needle and V92 size thread along stitch groove.

4 Cut cushion fabric to shape

Mark location of TC-F6H and position clip about 70mm away from cushion edge

Sew TC-F6H to fabric using 110/18 needle and V92 size thread along stitch groove.

7 Complete construction of cushion

To lock cushion into place, align clips. To engage, slide lock away from cushion edge, to disengage, pull lock towards edge of cushion.