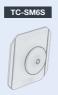

#### INSTALLATION STEPS

3 Sew TC-SM6S to fabric using 110/18 needle and V92 size thread along stitch groove.

4 Cut cushion fabric to shape

Mark location of TC-F6H and position clip about 70mm away from cushion edge