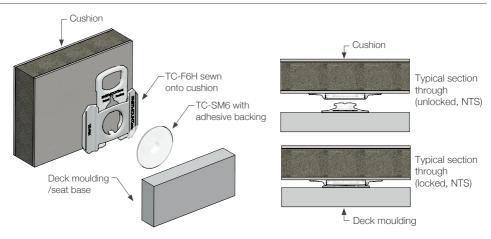

#### **APPLICATIONS**

- Exterior cushions
- Sundeck mattresses
- Foredeck mounted mattresses
- · Seating areas external & internal
- · Crew and guest areas

INSTALLATION: Partially exploded through section showing typical installation method