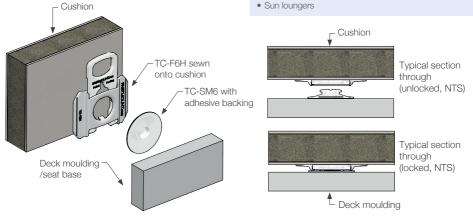

### **USE WITH**

MORE INFO: Installation Guide TC-M6.

TC-SM6, TC-SM6S Panel Offset Guide

TC-SM6 TC-SM6S TC-MP

MATERIAL:

White/clear UV stabilised nylon

#### **INSTALLATION:**

**BENEFITS** 

- TC-F6H sews onto cushion at upholstery construction stage
- Enables heavy-duty attachment of soft furnishings to painted or gel coat surfaces
- Enables secure attachment of cushions to fabric when used with TC-SM6S
- Slide lock mechanism makes soft furnishings quick to install and easy to remove
- · High quality, secure finish
- Heavy duty break out load of 26kg with TC-M6 & TC-SM6S or 32kg with TC-SM6
- No force required to release lock. Pull tab towards edge of the cushion to unlock and remove
- Hidden fixing no visible domes, screws, straps or hook and loop tape. Low visibility transparent lock tab when exposed
- Sliding lock can be replaced without unstitching saddle in the event of damage
- No removal tool required

#### APPI ICATIONS

- Exterior cushions
- Internal seating areas
- Sundeck mattresses and sunbeds
- Foredeck mounted mattresses
- Sun loungers

PROUDLY DESIGNED & MANUFACTURED IN NEW ZEALAND Subject to change without notice. Version: TC-F6H - 05/23, Copyright © Fastmount Ltd.