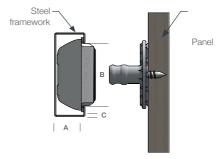

### **APPLICATIONS**

- · Commercial interior fit out
- · Mounting heavier ceiling and wall panels
- Architectural applications
- · Hotels, hospitals, retail, residential
- Fire-rated wall panels

INSTALLATION: Partially exploded through section showing typical installation method

Stratlock SL-RLE shown.

- A Channel Depth: Min 15.75mm 16.5mm
- B Channel Mouth: 35.0mm 35.75mm
- C (Channel Wall Thickness: Wall thickness does not effect clip)