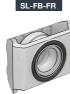

# SL-FB Stratlock® Female Front Mount SL-FB-FR Stratlock® Female Front Mount - Fire Rated

The SL-FB provides rapid installation of heavy panels into 18mm standard galvanized steel rail framework. Designed specifically for contract interior fit out applications. Female installs rapidly with a push fit function into the steel channel, and does not require fastenings. Used with the SL-M10/SL-M18 / SL-M18-FR, the new solid internal load chassis creates 4mm supported movement of the panel in any direction at the first engagement before locking into place with an 10/18kg pull out load. Patent Pending.

# SL-FB

MATERIAL: White Acetal copolymer/Rubber ring Off white Duranex

## USE WITH:

SL-M10, SL-M18, SL-M18-FR