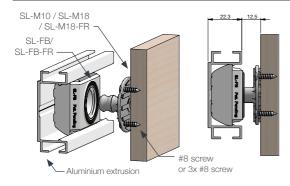

# SL-FB Stratlock® Female Front Mount SL-FB-FR Stratlock® Female Front Mount - Fire Rated

The SL-FB provides rapid installation of heavy panels into 18mm standard galvanized steel rail framework. Designed specifically for contract interior fit out applications. Female installs rapidly with a push fit function into the steel channel, and does not require fastenings. Used with the SL-M10/SL-M18 / SL-M18-FR, the new solid internal load chassis creates 4mm supported movement of the panel in any direction at the first engagement before locking into place with an 10/18kg pull out load. Patent Pending.

Designed for the new Stratlock Rail System by Fastmount, or fits into channel dimensions: mouth: 35.0mm - 35.75mm, depth: min 15.75mm - 16.5mm, wall thickness: N/A. The distance between the panel and substrate when installed is 12.5mm at the first click, and 6mm when pressed into final position.

## USE WITH:

SL-M10, SL-M18, SL-M18-FR