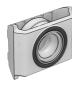

# SL-FB Stratlock® Female Front Mount SL-FB-FR Stratlock® Female Front Mount - Fire Rated

The SL-FB provides rapid installation of heavy panels into 18mm standard galvanized steel rail framework. Designed specifically for contract interior fit out applications. Female installs rapidly with a push fit function into the steel channel, and does not require fastenings. Used with the SL-M10/SL-M18 / SL-M18-FR, the new solid internal load chassis creates 4mm supported movement of the panel in any direction at the first engagement before locking into place with an 10/18kg pull out load. Patent Pending.

### **APPLICATIONS**

- · Commercial interior fit out
- · Mounting heavier ceiling and wall panels
- Architectural applications
- · Hotels, hospitals, retail, residential
- Fire-rated wall panels

INSTALLATION: Partially exploded through section showing typical installation method