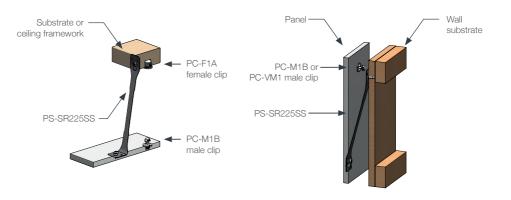

### INSTALLATION: Partially exploded through section showing typical installation method

Subject to change without notice. Version: PS-SR225SS - 05/23. Copyright © Fastmount Ltd.