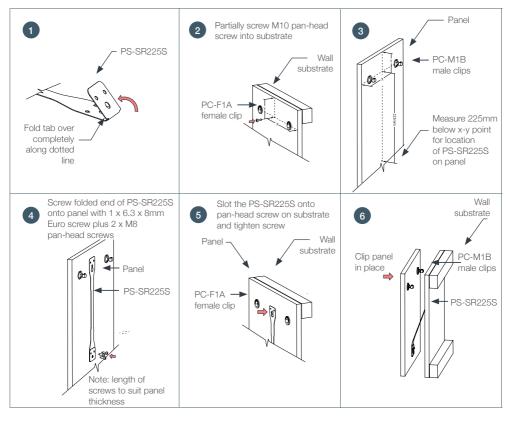

# PANELSAFE PS RANGE PS-SR225S & PS-SR225SS INSTALLATION GUIDE

## PS-SR225S & PS-SR225SS Seismount - 225mm

| PS-SR225S  | USE WITH:                                                                                                      | INSTALL WITH:                              |
|------------|----------------------------------------------------------------------------------------------------------------|--------------------------------------------|
| PS-SR225SS | PC Standard Range<br>LP Low Profile Range<br>VL Very Low Profile Range<br>MC Metal Range<br>SL Stratlock Range | M10 pan head screw<br>6.3 x 8mm euro screw |

#### INSTALLATION STEPS FOR WALLS



## FASTMOUNT

Subject to change without notice. Version: PS-SR225S/SS - 10/23. Copyright © Fastmount Ltd.

# PANELSAFE PS RANGE PS-SR225S & PS-SR225SS INSTALLATION GUIDE

### PS-SR225S & PS-SR225SS Seismount – 225mm

| PS-SR225S  | USE WITH:                                                                                                      | INSTALL WITH:                              |
|------------|----------------------------------------------------------------------------------------------------------------|--------------------------------------------|
| PS-SR225SS | PC Standard Range<br>LP Low Profile Range<br>VL Very Low Profile Range<br>MC Metal Range<br>SL Stratlock Range | M10 pan head screw<br>6.3 x 8mm euro screw |

### INSTALLATION STEPS FOR CEILINGS



PROUDLY DESIGNED IN NE