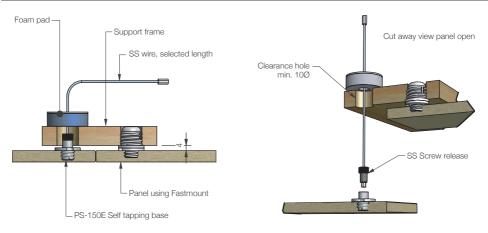

#### INSTALLATION: Partially exploded through section showing typical installation method

PROUDLY DESIGNED IN NEW ZEALAND

Subject to change without notice. Version: PS-150E - 10/23. Copyright © Fastmount Ltd.