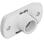

## PC-SVMX Vario Surface Mount Male Screw Fix - 15kg

The PC-SVMX adds a high shear strength, extra heavy duty option to the Standard Range with a screw fix installation method, removing the need for special installation tools. With a 15kg pull out load, the clip is designed for mounting ceiling or heavyweight wall panels, and has a double detent safety feature providing two stages of clip engagement into the female clip. Can be paired with the PC-SF1, PC-RF1 and PC-AF1 for panel installation without special tools and is also compatible with the PC-F1A. The PC-SVMX features an inbuilt location point on the back of the clip which allows the installer to mark the male clip location on the panel without using a centrepoint (note: use CP-01ST with very hard panels e.g. HPL). See installation guide for more details.

#### USE WITH:

MATERIAL:

Black GF Nylon