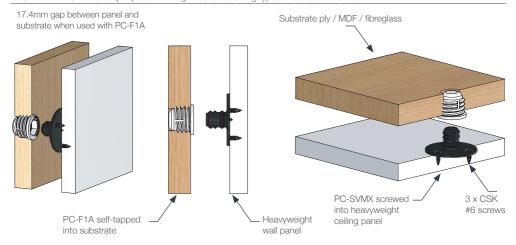

## PC-SVMX Vario Surface Mount Male Screw Fix - 15kg

The PC-SVMX adds a high shear strength, extra heavy duty option to the Standard Range with a screw fix installation method, removing the need for special installation tools. With a 15kg pull out load, the clip is designed for mounting ceiling or heavyweight wall panels, and has a double detent safety feature providing two stages of clip engagement into the female clip. Can be paired with the PC-SF1, PC-RF1 and PC-AF1 for panel installation without special tools and is also compatible with the PC-F1A. The PC-SVMX features an inbuilt location point on the back of the clip which allows the installer to mark the male clip location on the panel without using a centrepoint (note: use CP-01ST with very hard panels e.g. HPL). See installation guide for more details.

# PC-F1A

PC-RF1

PC-SF1

PC-AF1

MORE INFO:

Installation Guide PC-F1A, SF1, RF1 Clip Layout Guide TD-02, 09, 12 Panel Offset Guide

#### APPLICATIONS

- Heavyweight wall panels
- Ceiling panels
- Pre-fabricated panels
- · Architectural interiors
- Marine interiors

**INSTALLATION:** Partially exploded through section showing typical installation method