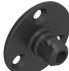

## PC-SVMX Vario Surface Mount Male Screw Fix - 15kg

The PC-SVMX adds a high shear strength, extra heavy duty option to the Standard Range with a screw fix installation method, removing the need for special installation tools. With a 15kg pull out load, the clip is designed for mounting ceiling or heavyweight wall panels, and has a double detent safety feature providing two stages of clip engagement into the female clip. Can be paired with the PC-SF1, PC-RF1 and PC-AF1 for panel installation without special tools and is also compatible with the PC-F1A. The PC-SVMX features an inbuilt location point on the back of the clip which allows the installer to mark the male clip location on the panel without using a centrepoint (note: use CP-01ST with very hard panels e.g. HPL). See installation guide for more details.

### PC-SVMX 15kg