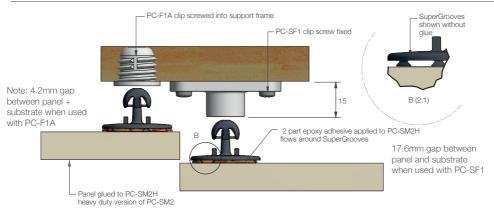

## PC-SM2H Surface Mount Male Adhesive Fix -10kg

The PC-SM2H heavy duty surface mount male is designed for use where installers prefer an adhesive fix, and an increased pull out load. It is ideal for new composite materials. Patented SuperGrooves® mechanically engage into a 2 part epoxy for secure mounting. Compatible with all female clips in the Standard Range, and has a 10kg pull out load. Refer to Panel Offset Guide for information about gap between substrate and panel, pull out and shear loads.

#### **APPLICATIONS**

- · Mounting thicker panels with increased loading
- Soft or honeycomb cored panels with thin facings
- · Mounting panels where no drilling is preferred
- Ideal for refit

**INSTALLATION:** Partially exploded through section showing typical installation method