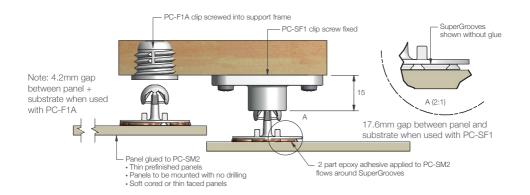

#### APPLICATIONS

- Mounting thin walled panels less than 6mm thick
- Soft or honeycomb cored panels with thin facings
- Mounting panels where no drilling is preferred
- Ideal for refit

INSTALLATION: Partially exploded through section showing typical installation method