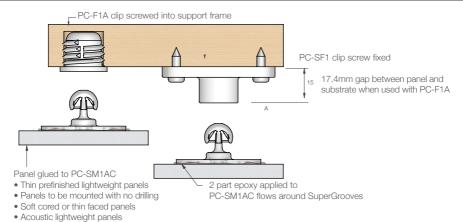

### PC-SM1AC Acoustic Surface Mount Male Adhesive Fix - 2kg

The PC-SM1AC surface mount male is designed for use with acoustic or extremely lightweight panels and has a 2kg pull out load. The acoustic male clip can be bonded to the panel using a 2 part epoxy or in the case of polyester fibre composition acoustic panels, hot melt glue. Compatible PC-F1A, PC-SF1 and PC-AF1. Refer to Panel Offset Guide for information about gap between substrate and panel, pull out and shear loads.

#### **APPLICATIONS**

- Mounting extremely lightweight panels or acoustic panels
- Soft, low density panels polyester fibre type, foam.
- Ideal for office retro-fits

INSTALLATION: Partially exploded through section showing typical installation method

used with PC-F1A

• 4mm gap between panel and substrate when