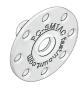

### PC-SM1AC Acoustic Surface Mount Male Adhesive Fix - 2kg

The PC-SM1AC surface mount male is designed for use with acoustic or extremely lightweight panels and has a 2kg pull out load. The acoustic male clip can be bonded to the panel using a 2 part epoxy or in the case of polyester fibre composition acoustic panels, hot melt glue. Compatible PC-F1A, PC-SF1 and PC-AF1. Refer to Panel Offset Guide for information about gap between substrate and panel, pull out and shear loads.

#### PC-SM1AC

#### MATERIAL: Translucent Super flexible copolymer