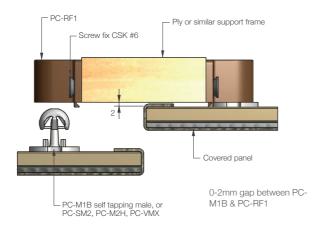

### MORE INFO:

Installation Guide PC-RF1 Clip Layout Guide TD-02, 09, 12 Panel Offset Guide

INSTALLATION: Partially exploded through section showing typical installation method

Corner detail at cabinet or shelf