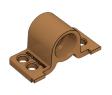

### PC-RF1 Side Mount Female Screw Fix

The PC-RF1 is ideal for applications that require side mounting, such as refit, cabinet construction or securing floor panels. This versatile screw-fixed clip works with all male clips from the Standard Range. Compatible with all male clips in the Standard Range (pull out load depends on male clip used). Refer to Panel Offset Guide for information about gap between substrate and panel, pull out and shear loads.

#### PC-RF1

### MATERIAL: Brown Acetal copolymer