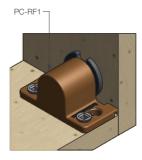

### MORE INFO:

Installation Guide PC-RF1 Clip Layout Guide TD-02, 09, 12 Panel Offset Guide

INSTALLATION: Partially exploded through section showing typical installation method

Corner detail at cabinet or shelf