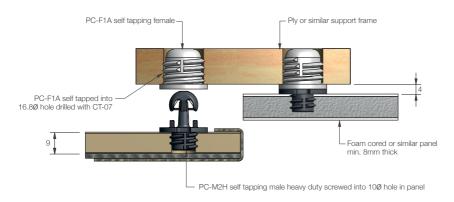

#### INSTALLATION: Partially exploded through section showing typical installation method