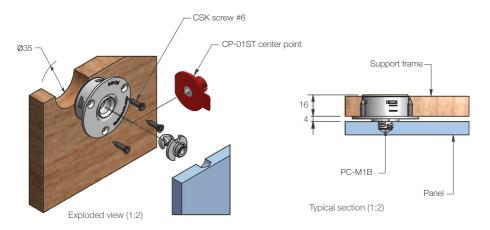

MATERIAL: White Acetal copolymer

MORE INFO:

Clip Layout Guide - TD-02, 09, 12 Panel Offset Guide

INSTALLATION: Partially exploded through section showing typical installation method