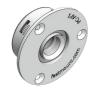

## PC-AF1 Autofit Female

The Fastmount autofit PC-AF1 is ideal for applications that require lateral adjustment, such as curved panels. This versatile screw-fixed clip is compatible with all male clips in the Standard Range (pull out load depends on male clip used). Refer to Panel Offset Guide for information about gap between substrate and panel, pull out and shear loads.

MATERIAL: White Acetal copolymer

MORE INFO:

Clip Layout Guide - TD-02, 09, 12 Panel Offset Guide

INSTALLATION: Partially exploded through section showing typical installation method