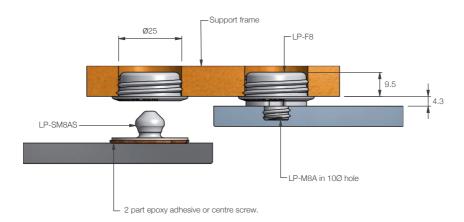

### LP-SM8AS Surface Mount Male Adhesive Fix - 5kg

The LP-SM8AS is a male low profile clip with a surface mount installation. Featuring Fastmount's patented SuperGroove base, the grooves mechanically engage into the a 2 part epoxy to create a bond that supports a 5kg pull out load. Ideal for thin panels or panels where drilling into the surface is not possible. The clip also offers an option to screw fix directly through the head for rapid installation. Mounts into LP-F8, LP-DF8 and LP-AF8A female clips. Refer to Panel Offset Guide for gap between substrate and panel, pull out and shear loads.

#### **BENEFITS**

- No special tools required for installation
- · Adhesive or screw fix
- 5kg pull out load
- 4.3mm clearance between panel and substrate
- · CNC machine compatibility
- Acoustic isolation

#### **APPLICATIONS**

- · Thin wall panels
- · Lightweight ceiling panels
- · Covered, painted or prefinished panels
- Interior panels
- · Refit and upgrade work

INSTALLATION: Partially exploded through section showing typical installation method