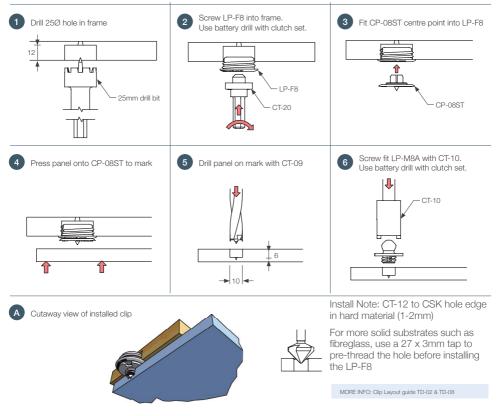

#### INSTALLATION STEPS Using LP-M8A - self tapping option

Subject to change without notice. Version: LP-F8/M8A - 10/23. Copyright © Fastmount Ltd.