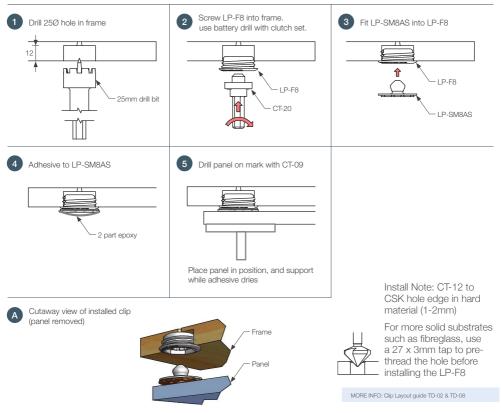

#### INSTALLATION STEPS Using LP-SM8AS - adhesive fix option

Subject to change without notice. Version: LP-F8/SM8A - 10/23. Copyright © Fastmount Ltd.