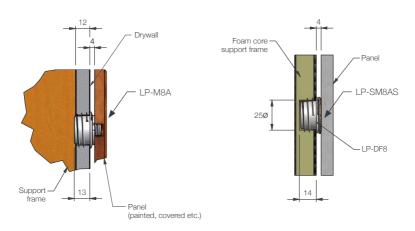

#### INSTALLATION: Partially exploded through section showing typical installation method

Subject to change without notice. Version: LP-DF8 - 10/23. Copyright © Fastmount Ltd.

### LP-DF8 Tapping Coarse Thread Female

The LP-DF8 is specifically designed for soft core material such as drywall. A wide thread self-taps securely into plasterboard (drywall). Compatible with LP-M8A and LP-SM8AS. Not for use with LP-SMX due to high pull out load. Refer to Panel Offset Guide for gap between substrate and panel, pull out and shear loads.