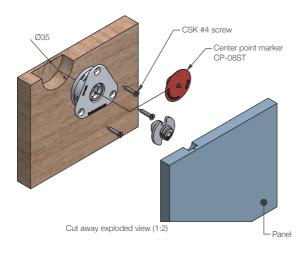

# **LP-AF8A** Low Profile Autofit Female

The LP-AF8A female clip provides 360 degree lateral adjustment, fitting into a 35ø hole. The LP-AF8A mounts into a variety of substrates, and is compatible with all male clips in the Low Profile Range. Refer to Panel Offset Guide for gap between substrate and panel, pull out and shear loads.

INSTALLATION: Partially exploded through section showing typical installation method

Typical section (1:2)