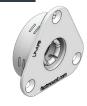

# **LP-AF8A** Low Profile Autofit Female

The LP-AF8A female clip provides 360 degree lateral adjustment, fitting into a 35ø hole. The LP-AF8A mounts into a variety of substrates, and is compatible with all male clips in the Low Profile Range. Refer to Panel Offset Guide for gap between substrate and panel, pull out and shear loads.

#### LP-AF8A

MATERIAL:

White Acetal copolymer