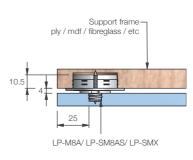

INSTALLATION: Partially exploded through section showing typical installation method

Typical section (1:2)