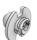

# **LOW PROFILE LP RANGE**

# I P-AF8A PRODUCT GUIDE

# **LP-AF8A** Low Profile Autofit Female

The LP-AF8A female clip provides 360 degree lateral adjustment, fitting into a 35ø hole. The LP-AF8A mounts into a variety of substrates, and is compatible with all male clips in the Low Profile Range. Refer to Panel Offset Guide for gap between substrate and panel, pull out and shear loads.

#### LP-AF8A

MATERIAL:

White Acetal copolymer



## **USE WITH:** LP-M8A





I P-SM8H





#### MORE INFO:

Lavout Guide TD-02, TD-08 Panel Offset Guide

#### **BENEFITS**

- Hidden fixing with 8mm lateral adjustment
- Screw or glue into plywood min. 9mm thick
- Perfect panel alignment and secure mounting every time
- Remove and refit panels in any order multiple times
- 5kg or 15kg pull out load per clip
- Allows for flexing and expansion of panel and support frame

## **APPLICATIONS**

- Covered or painted and prefinished panels
- Curved panels
- Refits and upgrades of existing installations
- Where installation tolerance is required
- Can be moulded into fibreglass
- Moulded into hull

INSTALLATION: Partially exploded through section showing typical installation method





Typical section (1:2)