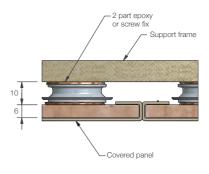

Through section showing recessed installation

Through section showing surface mounted adhesive installation