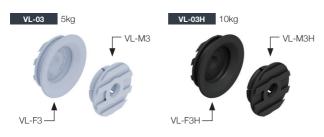

# **VERY LOW PROFILE VL RANGE**

VI -03 & VI -03H PRODUCT GUIDE

## VL-03 & VL-03H Very Low Profile Clip Set

The VL-03 and VL-03H are ideal for mounting ceiling and wall panels in areas with minimal frame and panel thickness. The VL-03 and VL-03H clip sets use the patented SuperGroove® system to mechanically engage into adhesive. Screw or adhesive combinations can be used. Refer to Panel Offset Guide for gap between substrate and panel, pull out and shear loads.

#### MATERIAL: Light Grey Acetal copolymer Black Shinite