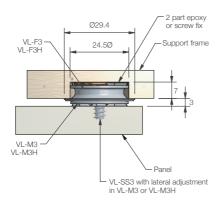

### **APPLICATIONS**

- · Areas with minimal clearance
- Inspection panels
- Soft or honeycomb cored panels with thin facings
- Mounting panels where no drilling is preferred

INSTALLATION: Partially exploded through section showing typical installation method

Through section showing recessed installation

Through section showing surface mounted adhesive installation