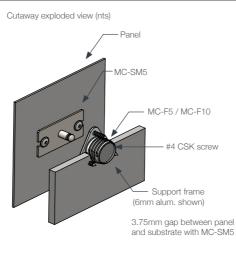

## MC-SM5 Metal Male Clip – Surface Mount

The Fastmount Metal Range was designed for demanding applications that require fire resistance and heavy load bearing. The surface mount male provides a rapid install fixing compatible with the MC-F5 (5kg pull-out load) and MC-F10 (10kg pull-out load), with the option to screw or rivet fix to the panel using the MC-SM5. Gap between panel and substrate with MC-SM5: 3.75mm. Refer to Panel Offset Guide for gap between substrate and panel, pull out and shear loads.

#### INSTALLATION: Partially exploded through section showing typical installation method

Subject to change without notice. Version: MC-SM5 - 07/24. Copyright © Fastmount Ltd.