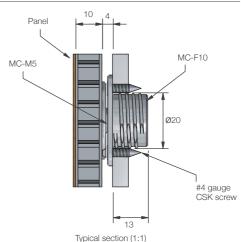

#### MORE INFO:

Installation Guide MC-M5/F5/F10 Clip Layout Guide TD-02, 09, 12 Panel Offset Guide

INSTALLATION: Partially exploded through section showing typical installation method

Cutaway exploded view (nts)