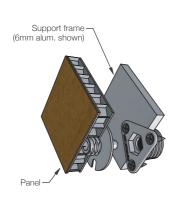

#### MORE INFO:

Installation Guide MC-M5/F5/F10 Clip Layout Guide TD-02, 09, 12 Panel Offset Guide

INSTALLATION: Partially exploded through section showing typical installation method

Cutaway exploded view (nts)