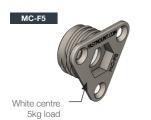

# MC-F5 Metal Clip Female - 5kg

The MC-F5, identified by the white centre, self taps or screw fixed into the substrate, before being installed with the MC-M5. Innately fire resistant and ideal for heavy load bearing. Refer to Panel Offset Guide for gap between substrate and panel, pull out and shear loads. Note: For use with wall panels only, not suitable for ceiling panel installation.

### MATERIAL:

Silver/white centre EZDA 3 triple plated, SS spring