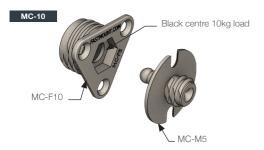

# MC-10 Metal Clip Set MC-F10 & MC-M5 - 10kg

The MC-10 clip set is a combination of the MC-F10 (identified by black centre) and MC-M5 clips. The MC-F10 self taps and/or screw fixes into the substrate, and the MC-M5 self taps into the back of the panel. Innately fire resistant and ideal for heavy load bearing. Refer to Panel Offset Guide for gap between substrate and panel, pull out and shear loads. Note: For use with wall panels only, not suitable for ceiling panel installation.