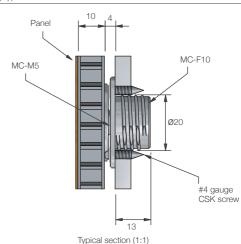

INSTALLATION: Partially exploded through section showing typical installation method

Cutaway exploded view (nts)