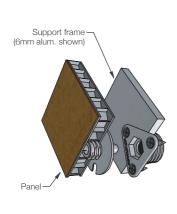

INSTALLATION: Partially exploded through section showing typical installation method

Cutaway exploded view (nts)