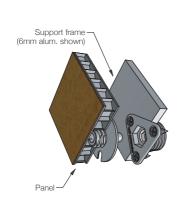

#### APPLICATIONS

- · Fire rated panels
- · Panels in fire egress paths
- Suitable for interior wall panels only
- Mounting of curved panels
- · Variety of substrates

**INSTALLATION:** Partially exploded through section showing typical installation method

Cutaway exploded view (nts)