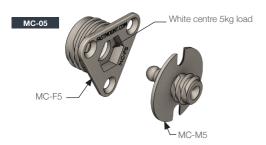

# MC-05 Metal Clip Set MC-F5 & MC-M5 - 5kg

The MC-05 clip set is a combination of the MC-F5 (identified by white centre) and MC-M5 clips. The MC-F5 self taps and/or screw fixes into the substrate, and the MC-M5 self taps into the back of the panel. Innately fire resistant and ideal for heavy load bearing. Refer to Panel Offset Guide for gap between substrate and panel, pull out and shear loads. Note: For use with wall panels only, not suitable for ceiling panel installation.

#### MATERIAL:

Silver/white centre EZDA 3 triple plated, SS spring