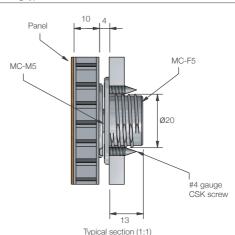

# MC-05 Metal Clip Set MC-F5 & MC-M5 - 5kg

The MC-05 clip set is a combination of the MC-F5 (identified by white centre) and MC-M5 clips. The MC-F5 self taps and/or screw fixes into the substrate, and the MC-M5 self taps into the back of the panel. Innately fire resistant and ideal for heavy load bearing. Refer to Panel Offset Guide for gap between substrate and panel, pull out and shear loads. Note: For use with wall panels only, not suitable for ceiling panel installation.

#### APPLICATIONS

- · Fire rated panels
- · Panels in fire egress paths
- Suitable for interior wall panels only
- Mounting of curved panels
- · Variety of substrates

**INSTALLATION:** Partially exploded through section showing typical installation method