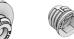

## PC-M1B Self-tapping male - 5kg

The self-tapping male PC-M1B is a versatile clip that works with all female clips in the Standard Range, and is suitable for various panel mounting applications. With a 5kg pull out load, the PC-M1B is suitable for small and medium weight wall panels. Refer to Panel Offset Guide for gap between substrate and panel, pull out and shear loads.

## PC-M1B

PC-SF1