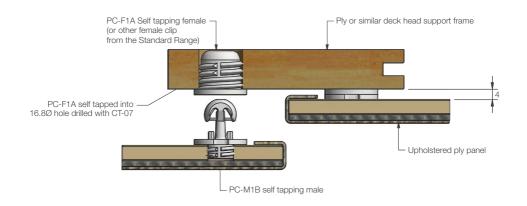

## **APPLICATIONS**

- · Covered or painted panels with minimum 8mm thickness
- · Ceiling and wall panels
- · Refits and upgrades of existing installation
- · Variety of substrates

**INSTALLATION:** Partially exploded through section showing typical installation method