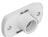

## PC-M1B Self-tapping male - 5kg

The self-tapping male PC-M1B is a versatile clip that works with all female clips in the Standard Range, and is suitable for various panel mounting applications. With a 5kg pull out load, the PC-M1B is suitable for small and medium weight wall panels. Refer to Panel Offset Guide for gap between substrate and panel, pull out and shear loads.

## PC-M1B

PC-SF1